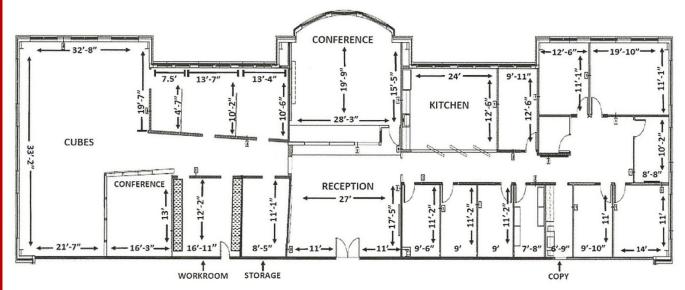

#### 6,646 SF Class A Office Space

- Prime Location.
   Minutes from RTP, airport, Beltline 540 & Interstate 40. Walk to over 35 restaurants with over 1 million SF of shopping.
- Lease Rate: \$26.00 SF (MG)
   Tenant responsible for electricity, janitorial, signage, security and voice/data and HVAC service agreement.
- Layout: 10 private offices, open space for 17+ work stations, smaller glass conference room, eat-in kitchen/breakroom area with bistro tables, large & small workroom with built-in cabinetry, server room & storage.
- Reception area has seating with TV & wood flooring. Visible from the reception is a large 28'X16' glass conference room with projector Screen.
- Abundant parking