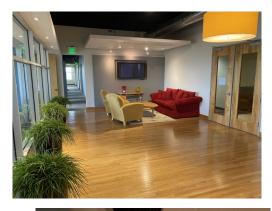

#### 6,646 SF Class A Office Space

- Prime Location.
   Minutes from RTP, airport, Beltline 540 & Interstate 40. Walk to over 35 restaurants with over 1 million SF of shopping.
- Lease Rate: \$26.00 SF (MG)
   Tenant responsible for electricity, janitorial, signage, security and voice/data and HVAC service agreement.
- Layout: 10 private offices, open space for 17+ work stations, smaller glass conference room, eat-in kitchen/breakroom area with bistro tables, large & small workroom with built-in cabinetry, server room & storage.
- Reception area has seating with TV & wood flooring. Visible from the reception is a large 28'X16' glass conference room with projector Screen.
- Abundant parking