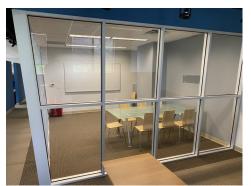

#### 6,646 SF Class A Office Space

- Prime Location.
   Minutes from RTP, airport, Beltline 540 & Interstate 40. Walk to over 35 restaurants with over 1 million SF of shopping.
- Lease Rate: \$26.00 SF (MG)
   Tenant responsible for electricity, janitorial, signage, security and voice/data and HVAC service agreement.
- Layout: 10 private offices, open space for 17+ work stations, smaller glass conference room, eat-in kitchen/breakroom area with bistro tables, large & small workroom with built-in cabinetry, server room & storage.
- Reception area has seating with TV & wood flooring. Visible from the reception is a large 28'X16' glass conference room with projector Screen.
- Abundant parking