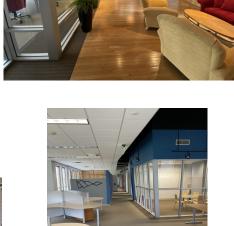

#### 6,646 SF Class A Office Space

- Prime Location.
   Minutes from RTP, airport, Beltline 540 & Interstate 40. Walk to over 35 restaurants with over 1 million SF of shopping.
- Lease Rate: \$26.00 SF (MG)
   Tenant responsible for electricity, janitorial, signage, security and voice/data and HVAC service agreement.
- Layout: 10 private offices, open space for 17+ work stations, smaller glass conference room, eat-in kitchen/breakroom area with bistro tables, large & small workroom with built-in cabinetry, server room & storage.
- Reception area has seating with TV & wood flooring. Visible from the reception is a large 28'X16' glass conference room with projector Screen.
- Abundant parking