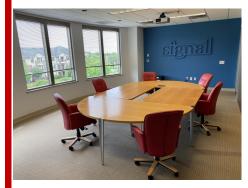

#### 6,646 SF Class A Office Space

- Prime Location.
   Minutes from RTP, airport, Beltline 540 & Interstate 40. Walk to over 35 restaurants with over 1 million SF of shopping.
- Lease Rate: \$26.00 SF (MG)
   Tenant responsible for electricity, janitorial, signage, security and voice/data and HVAC service agreement.
- Layout: 10 private offices, open space for 17+ work stations, smaller glass conference room, eat-in kitchen/breakroom area with bistro tables, large & small workroom with built-in cabinetry, server room & storage.
- Reception area has seating with TV & wood flooring. Visible from the reception is a large 28'X16' glass conference room with projector Screen.
- Abundant parking