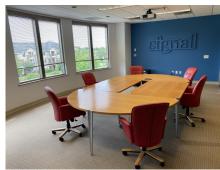

#### 6,646 SF Class A Office Space

- Prime Location.
   Minutes from RTP, airport, Beltline 540 & Interstate 40. Walk to over 35 restaurants with over 1 million SF of shopping.
- Lease Rate: \$26.00 SF (MG)
   Tenant responsible for electricity, janitorial, signage, security and voice/data and HVAC service agreement.
- Layout: 10 private offices, open space for 17+ work stations, smaller glass conference room, eat-in kitchen/breakroom area with bistro tables, large & small workroom with built-in cabinetry, server room & storage.
- Reception area has seating with TV & wood flooring. Visible from the reception is a large 28'X16' glass conference room with projector Screen.
- Abundant parking