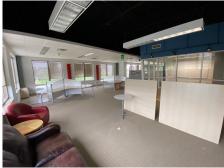

#### 6,646 SF Class A Office Space

- Prime Location.
   Minutes from RTP, airport, Beltline 540 & Interstate 40. Walk to over 35 restaurants with over 1 million SF of shopping.
- Lease Rate: \$26.00 SF (MG)
   Tenant responsible for electricity, janitorial, signage, security and voice/data and HVAC service agreement.
- Layout: 10 private offices, open space for 17+ work stations, smaller glass conference room, eat-in kitchen/breakroom area with bistro tables, large & small workroom with built-in cabinetry, server room & storage.
- Reception area has seating with TV & wood flooring. Visible from the reception is a large 28'X16' glass conference room with projector Screen.
- Abundant parking

6,646 RSF creative office condo on top floor right off elevator. Available for immediate occupancy with furnishings.

Owner would consider a sale as part of a two unit 8,839 SF portfolio with a 2,193 SF lease back in place