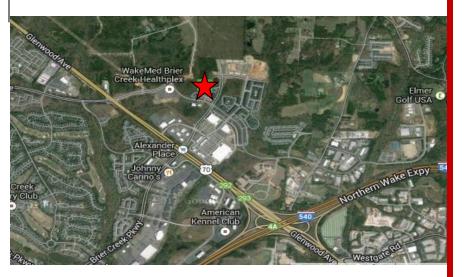

#### 6,646 SF Class A Office Space

- Prime Location.
   Minutes from RTP, airport, Beltline 540 & Interstate 40. Walk to over 35 restaurants with over 1 million SF of shopping.
- Lease Rate: \$26.00 SF (MG)
   Tenant responsible for electricity, janitorial, signage, security and voice/data and HVAC service agreement.
- Layout: 10 private offices, open space for 17+ work stations, smaller glass conference room, eat-in kitchen/breakroom area with bistro tables, large & small workroom with built-in cabinetry, server room & storage.
- Reception area has seating with TV & wood flooring. Visible from the reception is a large 28'X16' glass conference room with projector Screen.
- Abundant parking