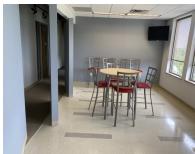

#### 6,646 SF Class A Office Space

- Prime Location.
   Minutes from RTP, airport, Beltline 540 & Interstate 40. Walk to over 35 restaurants with over 1 million SF of shopping.
- Lease Rate: \$26.00 SF (MG)
   Tenant responsible for electricity, janitorial, signage, security and voice/data and HVAC service agreement.
- Layout: 10 private offices, open space for 17+ work stations, smaller glass conference room, eat-in kitchen/breakroom area with bistro tables, large & small workroom with built-in cabinetry, server room & storage.
- Reception area has seating with TV & wood flooring. Visible from the reception is a large 28'X16' glass conference room with projector Screen.
- Abundant parking