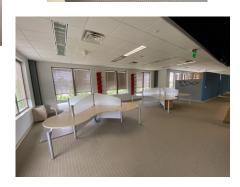

#### 6,646 SF Class A Office Space

- Prime Location.
   Minutes from RTP, airport, Beltline 540 & Interstate 40. Walk to over 35 restaurants with over 1 million SF of shopping.
- Lease Rate: \$26.00 SF (MG)
   Tenant responsible for electricity, janitorial, signage, security and voice/data and HVAC service agreement.
- Layout: 10 private offices, open space for 17+ work stations, smaller glass conference room, eat-in kitchen/breakroom area with bistro tables, large & small workroom with built-in cabinetry, server room & storage.
- Reception area has seating with TV & wood flooring. Visible from the reception is a large 28'X16' glass conference room with projector Screen.
- Abundant parking

6,646 RSF creative office condo on top floor right off elevator. Available for immediate occupancy with furnishings.

Owner would consider a sale as part of a two unit 8,839 SF portfolio with a 2,193 SF lease back in place