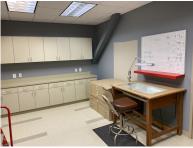

#### 6,646 SF Class A Office Space

- Prime Location.
   Minutes from RTP, airport, Beltline 540 & Interstate 40. Walk to over 35 restaurants with over 1 million SF of shopping.
- Lease Rate: \$26.00 SF (MG)
   Tenant responsible for electricity, janitorial, signage, security and voice/data and HVAC service agreement.
- Layout: 10 private offices, open space for 17+ work stations, smaller glass conference room, eat-in kitchen/breakroom area with bistro tables, large & small workroom with built-in cabinetry, server room & storage.
- Reception area has seating with TV & wood flooring. Visible from the reception is a large 28'X16' glass conference room with projector Screen.
- Abundant parking