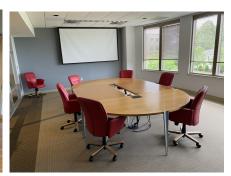

#### 6,646 SF Class A Office Space

- Prime Location.
   Minutes from RTP, airport, Beltline 540 & Interstate 40. Walk to over 35 restaurants with over 1 million SF of shopping.
- Lease Rate: \$26.00 SF (MG)
   Tenant responsible for electricity, janitorial, signage, security and voice/data and HVAC service agreement.
- Layout: 10 private offices, open space for 17+ work stations, smaller glass conference room, eat-in kitchen/breakroom area with bistro tables, large & small workroom with built-in cabinetry, server room & storage.
- Reception area has seating with TV & wood flooring. Visible from the reception is a large 28'X16' glass conference room with projector Screen.
- Abundant parking