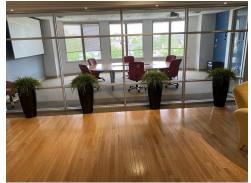

#### 6,646 SF Class A Office Space

- Prime Location.
   Minutes from RTP, airport, Beltline 540 & Interstate 40. Walk to over 35 restaurants with over 1 million SF of shopping.
- Lease Rate: \$26.00 SF (MG)
   Tenant responsible for electricity, janitorial, signage, security and voice/data and HVAC service agreement.
- Layout: 10 private offices, open space for 17+ work stations, smaller glass conference room, eat-in kitchen/breakroom area with bistro tables, large & small workroom with built-in cabinetry, server room & storage.
- Reception area has seating with TV & wood flooring. Visible from the reception is a large 28'X16' glass conference room with projector Screen.
- Abundant parking